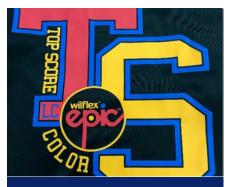

#### MATTE FINISH

Wilflex Epic Top Score low cure color inks deliver a "soft look" for an athletic print. Stay on top of this industry-driven trend and win with customers.

#### **PRINTABILITY**

Top Score low cure inks print through a wide range of meshes and excel on automatic or manual presses. From small runs to large, Wilflex Epic Top Score LC inks hit the goal!